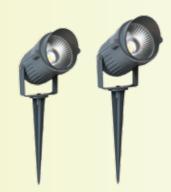

## Garden spike

The well designed modern and rugged Garden Spike is a great addition to highlight your garden spaces.

COB integrated lighting keeps the product high on light dispersion and efficiency

| Specifications      | Garden Spike 7W   | Garden Spike 12W   |
|---------------------|-------------------|--------------------|
| Model No.           | 31385             | 31386              |
| Colour              | Anthracite        | Anthracite         |
| Material            | Aluminum          | Aluminum           |
| Lamp base & wattage | Integrated COB 7W | Integrated COB 12W |