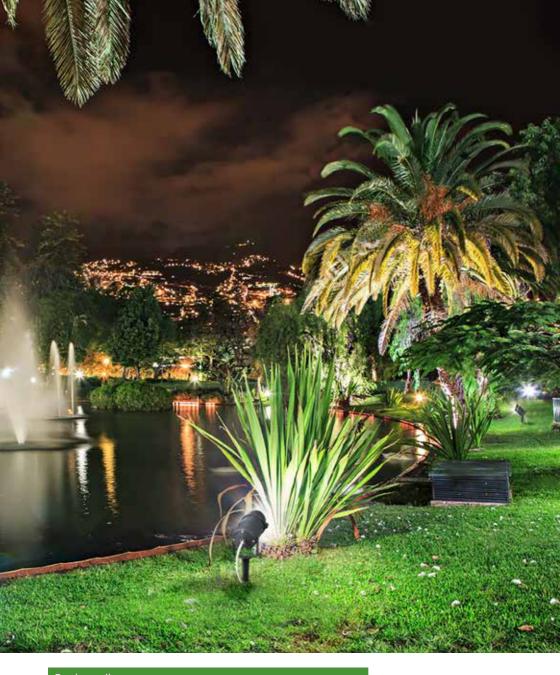

## Garden spike

80% Energy Savings

Outdoor Ambient Lighting

Omnidirectional protection from Dust, & Water